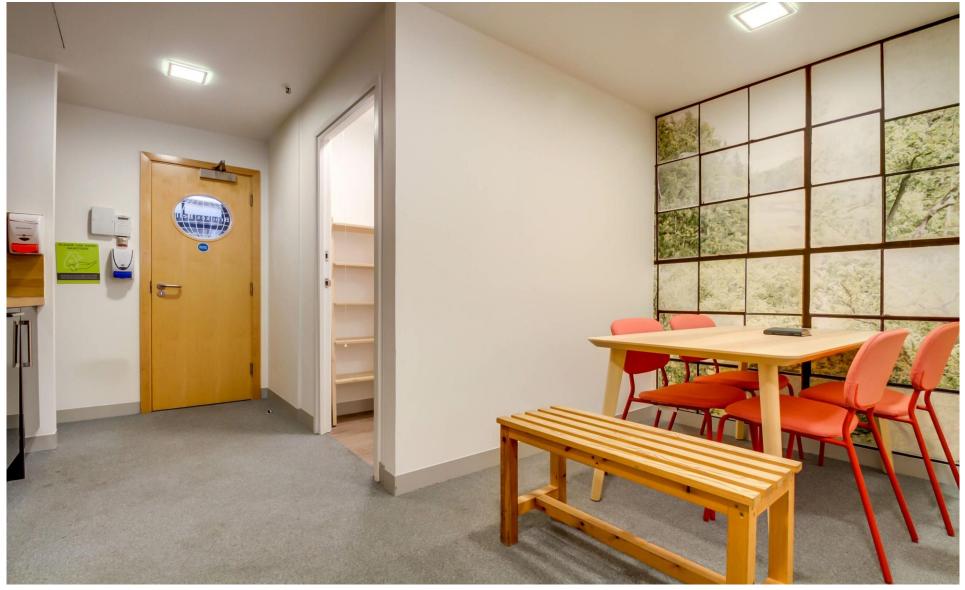

MODERN RECESSED LIGHTING

**MEETING ROOM** 

**DIRECTORS ROOM** 

**KITCHEN** 

W.C'S / SHOWER

**CLASS E/ VARIOUS USES** 

SECURE PARKING (BY WAY OF A LICENCE)

TO LET - £63,735 P.A EXCL AVAILABLE NOW.

#### Description

specifications include:

- Electric Heating
- Modern lighting
- Various meeting rooms

Kitchen

- ✤ W.C's / shower
- Bike storage
- Parking by way of licence
- Close to all amenities / transport
- Furnished / unfurnished options