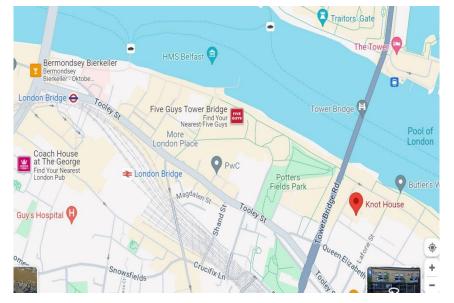

### Location

Located close to the junction with Horselydown Lane and forming part of an exclusive mixed use complex providing a host of local attractions to include a variety of bars, restaurants and other amenities. There are various bus routes serving all destinations with London Bridge mainline and underground station within walking distance.