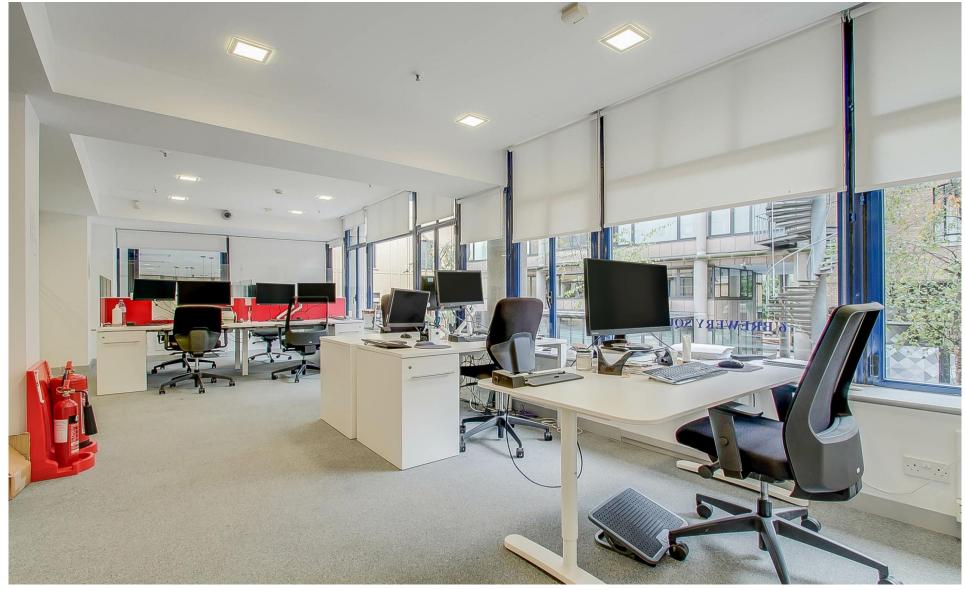

### Description

A modern and light first floor commercial unit in excellent decorative condition offering excellent specifications to include a reception, private meeting room, Directors office, electric heating, W.C facilities and shower. There are provisions for bike storage and secure car parking by way of a separate licence.

#### Description

specifications include:

- Electric Heating
- Modern lighting
- Various meeting rooms

Kitchen

- ✤ W.C's / shower
- Bike storage
- Parking by way of licence
- Close to all amenities / transport
- Furnished / unfurnished options