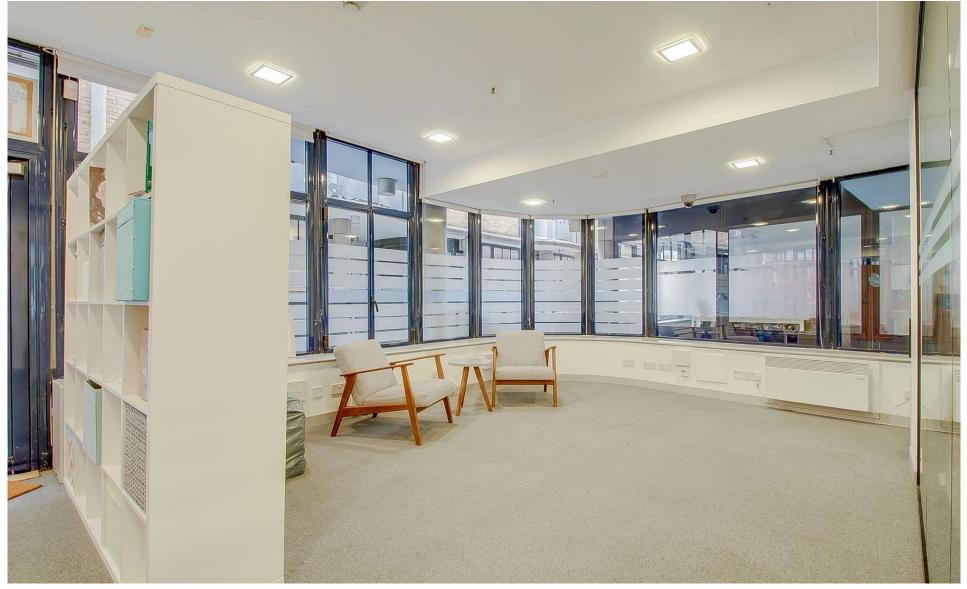

### Description

A modern and light first floor commercial unit in excellent decorative condition offering excellent specifications to include a reception, private meeting room, Directors office, electric heating, W.C facilities and shower. There are provisions for bike storage and secure car parking by way of a separate licence.

#### Description

specifications include:

- Electric Heating
- Modern lighting
- Various meeting rooms

Kitchen

- ✤ W.C's / shower
- Bike storage
- Parking by way of licence
- Close to all amenities / transport
- Furnished / unfurnished options