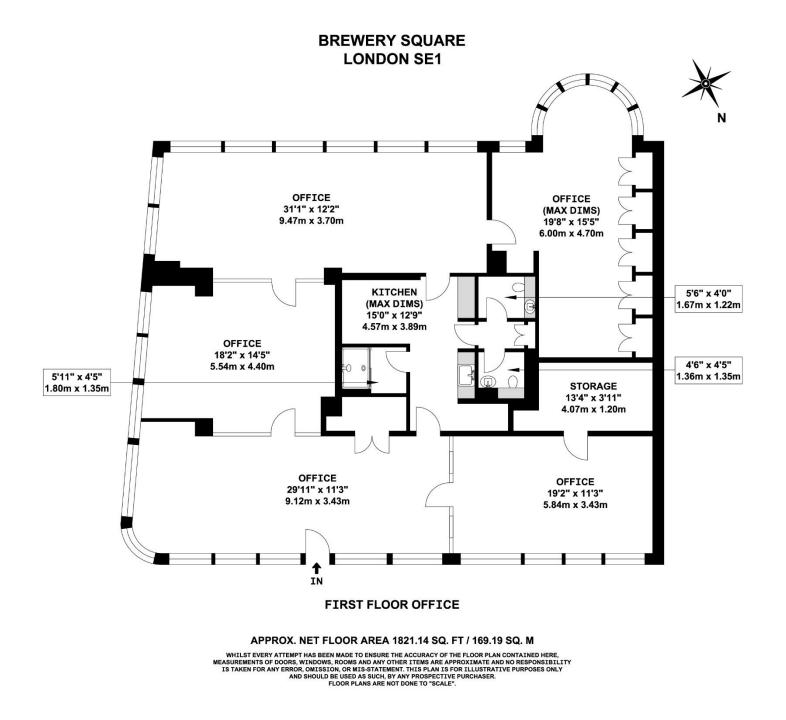

# TO LET (FURNISHED / UNFURNISHED) FIRST FLOOR COMMERCIAL UNIT SHAD THAMES, LONDON SE1 THIS BUILDING IS NOT ELECTED FOR VAT

UNIT 3, KNOT HOUSE, 6 BREWERY SQUARE, LONDON, SE1 SIZE – 1,821 SQ FT (169 SQM) £35.00 per sq ft. SELF-CONTAINED FIRST FLOOR

### Description

A modern and light first floor commercial unit in excellent decorative condition offering excellent specifications to include a reception, private meeting room, Directors office, electric heating, W.C facilities and shower. There are provisions for bike storage and secure car parking by way of a separate licence.

#### Description

specifications include:

- Electric Heating
- Modern lighting
- Various meeting rooms

Kitchen

- ✤ W.C's / shower
- Bike storage
- Parking by way of licence
- Close to all amenities / transport
- Furnished / unfurnished options