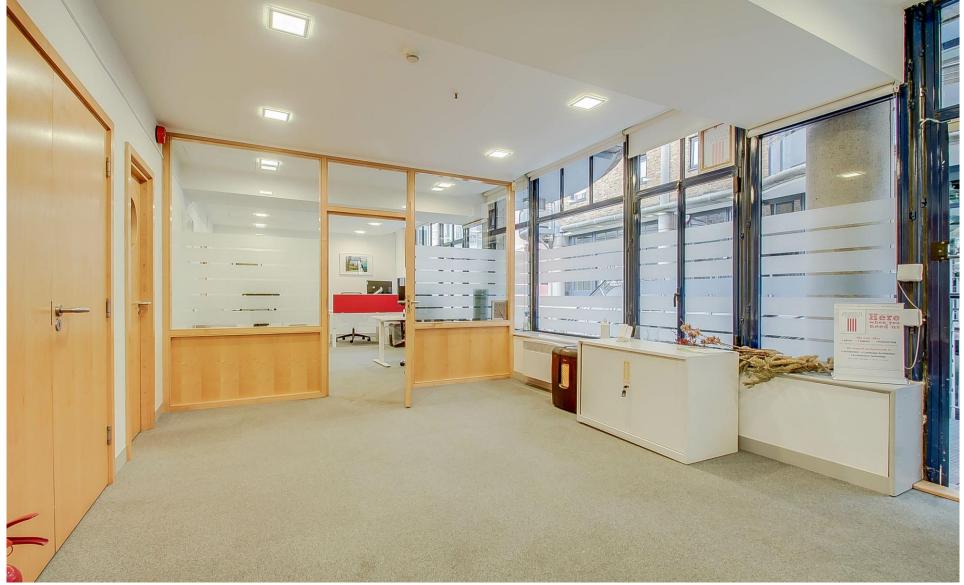

### Description

A modern and light first floor commercial unit in excellent decorative condition offering excellent specifications to include a reception, private meeting room, Directors office, electric heating, W.C facilities and shower. There are provisions for bike storage and secure car parking by way of a separate licence.

#### Description

specifications include:

- Electric Heating
- Modern lighting
- Various meeting rooms

Kitchen

- ✤ W.C's / shower
- Bike storage
- Parking by way of licence
- Close to all amenities / transport
- Furnished / unfurnished options