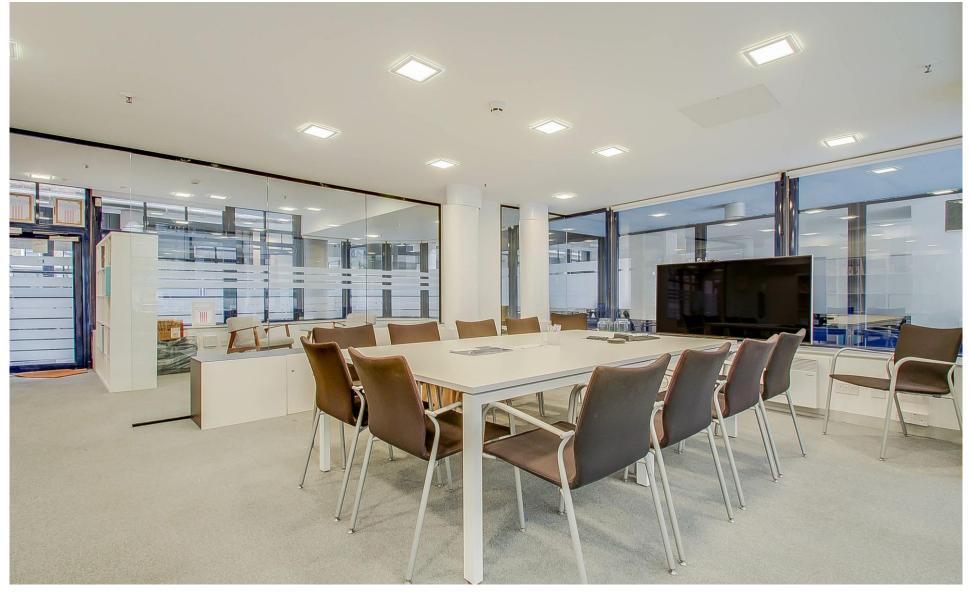

MODERN RECESSED LIGHTING

**MEETING ROOM** 

**DIRECTORS ROOM** 

**KITCHEN** 

W.C'S / SHOWER

**CLASS E/ VARIOUS USES** 

SECURE PARKING (BY WAY OF A LICENCE)

TO LET - £63,735 P.A EXCL AVAILABLE NOW.

### Description

A modern and light first floor commercial unit in excellent decorative condition offering excellent specifications to include a reception, private meeting room, Directors office, electric heating, W.C facilities and shower. There are provisions for bike storage and secure car parking by way of a separate licence.

#### Description

specifications include:

- Electric Heating
- Modern lighting
- Various meeting rooms

Kitchen

- ✤ W.C's / shower
- Bike storage
- Parking by way of licence
- Close to all amenities / transport
- Furnished / unfurnished options