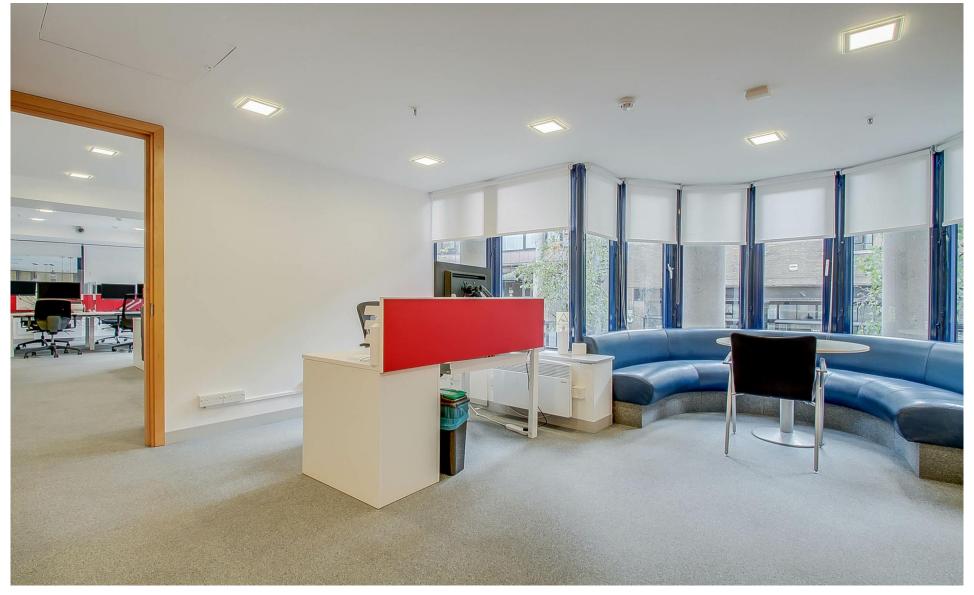

### Description

A modern and light first floor commercial unit in excellent decorative condition offering excellent specifications to include a reception, private meeting room, Directors office, electric heating, W.C facilities and shower. There are provisions for bike storage and secure car parking by way of a separate licence.

#### Description

specifications include:

- Electric Heating
- Modern lighting
- Various meeting rooms

Kitchen

- ✤ W.C's / shower
- Bike storage
- Parking by way of licence
- Close to all amenities / transport
- Furnished / unfurnished options